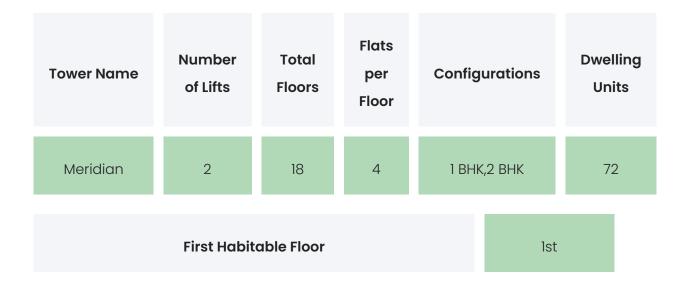

orts                 | Badminton Court,Multipurpose Court,Swimming<br>Pool,Jogging Track,Kids Play Area,Kids<br>Zone,Gymnasium,Indoor Games Area |
|------------------------|---------------------------------------------------------------------------------------------------------------------------|
| Leisure                | Yoga Room / Zone,Senior Citizen Zone,Pet<br>Friendly                                                                      |
| Business & Hospitality | ATM / Bank Attached,Clubhouse,Multipurpose<br>Hall                                                                        |
| Eco Friendly Features  | Rain Water Harvesting,Landscaped<br>Gardens,Water Storage,Solar Pannel                                                    |

#### COSMOS CLASSIQUE

### **BUILDING LAYOUT**



#### Services & Safety

- **Security :** Society Office,Maintenance Staff,Security System / CCTV,Intercom Facility,Security Staff,MyGate / Security Apps,Earthquake Resistant Design
- Fire Safety: Sprinkler System, Fire rated doors / walls, Fire Hose, Fire cylinders
- Sanitation : The surrounding area is clean. No presence of nalas /slums /gutters /sewers
- Vertical Transportation : High Speed Elevators

COSMOS CLASSIQUE

### FLAT INTERIORS



| Floor To Ceiling Height      | Between 9 and 10 feet                                                                                                                                    |
|------------------------------|-----------------------------------------------------------------------------------------------------------------------------------